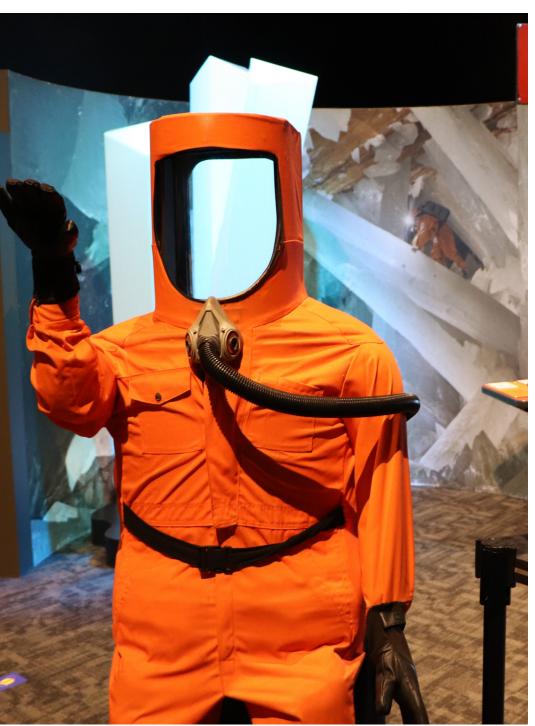

## The Science of Ripley's Believe It or Not! \$400.00+GST

Includes 60-minute access to The Science of Ripley's Believe It or Not! with 2 science interpreters in gallery to answer questions and further engage attendees.

Minimum 20 – Maximum 40